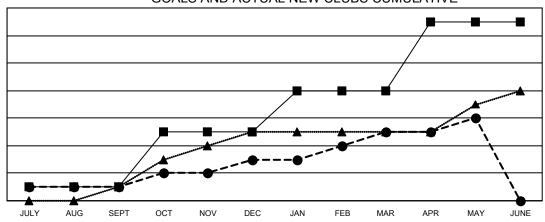

## GOALS AND ACTUAL NEW CLUBS CUMULATIVE

■ - CURRENT YEAR GOALS FOR NEW CLUBS

- ● - CURRENT YEAR ACTUAL NEW CLUBS

- ▲ - LAST YEAR ACTUAL NEW CLUBS

## Multiple District 20

| Clubs                 |               |           |               |  |  |  |  |  |
|-----------------------|---------------|-----------|---------------|--|--|--|--|--|
| RESULTS FOR 2021-2022 |               |           |               |  |  |  |  |  |
| QUARTER               | NEW CLUB GOAL | NEW CLUBS | DROPPED CLUBS |  |  |  |  |  |
| JULY/AUG/SEPT         | 1             | 1         | 6             |  |  |  |  |  |
| OCT/NOV/DEC           | 4             | 2         | 5             |  |  |  |  |  |
| JAN/FEB/MAR           | 3             | 2         | 3             |  |  |  |  |  |
| APR/MAY/JUNE          | 5             | 1         | 1             |  |  |  |  |  |