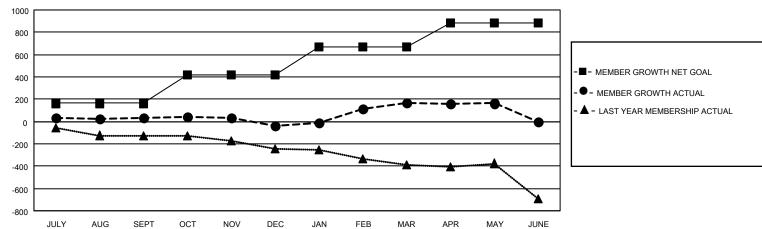

## GOALS AND ACTUAL MEMBERS CUMULATIVE

| DROPPED CLUBS: 15       |            | 300 CLUBS OF 503 ADDED 1 OR<br>MORE NEW MEMBERS | GENDER DISTRIBUTION  MALE 7,888 (58.57% |                             |
|-------------------------|------------|-------------------------------------------------|-----------------------------------------|-----------------------------|
| DROPPED MEMBERS         |            |                                                 | FEMALE<br>NON BINARY                    | 5,575 (41.40%)<br>0 (0.00%) |
| DECEASED                | 183        |                                                 | PREFER NOT TO ANSWER                    | 4 (0.03%)                   |
| CLUB CANCELLED<br>OTHER | 128<br>897 | CLICK HERE FOR CUMULATIVE                       | TOTAL FAMILY UNIT MEMBERS               | 2,372                       |
| TOTAL                   | 1,208      | MEMBERSHIP DATA                                 | FAMILY MEMBERS PAYING HALI<br>DUES      | 1,236                       |

| ╣ | Members                    |     |           |     |                       |                                              |  |  |  |  |  |  |
|---|----------------------------|-----|-----------|-----|-----------------------|----------------------------------------------|--|--|--|--|--|--|
|   | RESULTS FOR 2021-2022      |     |           |     |                       |                                              |  |  |  |  |  |  |
|   | QUARTER                    | -   | ROWTH NET | MEN | IBER GROWTH<br>ACTUAL | DROPPED MEMBERS ACTUAL (including transfers) |  |  |  |  |  |  |
| ı | JULY/AUG/SE                | EPT | 163       |     | 344                   | 261                                          |  |  |  |  |  |  |
| ı | OCT/NOV/DEC<br>JAN/FEB/MAR |     | 255       |     | 458                   | 502                                          |  |  |  |  |  |  |
| ı |                            |     | 248       |     | 498                   | 245                                          |  |  |  |  |  |  |
|   | APR/MAY/JUI                | NE  | 220       |     | 216                   | 201                                          |  |  |  |  |  |  |